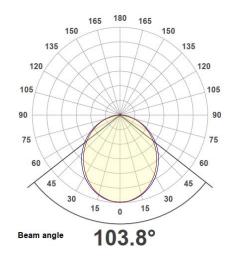

Luminous flux 3087

CCT 4000K

(Optional - 3000K, Tunable white)

CRI 80 (Optional CRI90)

Diffuser Opal (O)

**Driver** Integral constant current non-dim

(Optional – DALI-2, Switch Dim, DALI DT8)

Power Factor 0.93