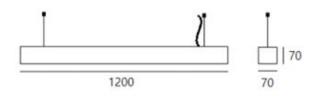

Includes 3 metre adjustable ss Y section

Suspension Kit

Finish (X) Exterior grade polyester powdercoat

(1 White /2 Silver or 3 Black

Others colours available upon request)

Dimensions 70mm x 70mm x Nominal 1200mm